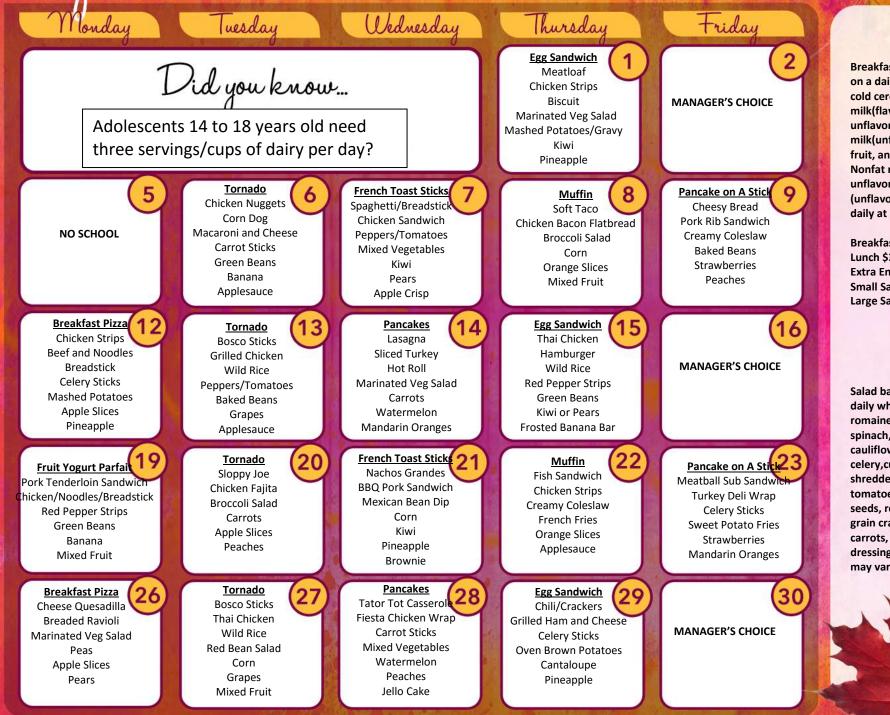

## September 2016 Auburn High School Menu

Breakfast items available on a daily basis include cold cereal, nonfat milk(flavored or unflavored) or 1% milk(unflavored), toast, fruit, and juice. Nonfat milk (flavored or unflavored) or 1% milk (unflavored) is available daily at lunch.

Breakfast \$2.00 Lunch \$3.00 Extra Entrée \$1.40 Small Salad \$0.75 Large Salad \$1.40

Salad bar is available daily which includes romaine salad, spinach,broccoli, cauliflower, chickpeas, celery,cucumbers, shredded cheese, tomatoes, sunflower seeds, red onions, whole grain crackers, shredded carrots, and low fat salad dressings. Salad bar menu may vary on a daily basis